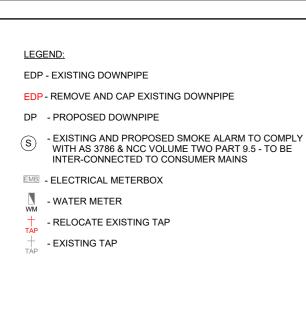

## DA ONLY NOT FOR CONSTRUCTION

ISSUE:

**CALCULATIONS:** 

HARD SURFACE:

- DRIVEWAY:

- PATHS:

- POOL

LANDSCAPE CALCULATIONS:

- ALFRESCO & POOL DECK

- PRIVATE OPEN SPACE -

- DEEP SOIL < 1.5m or UNDER COVER 18.19m2 = 1.67%

- DEEP SOIL > 1.5m:

SITE AREA -

- \* FIGURED DIMENSIONS TAKE PREFERENCE TO SCALING
- \* CHECK ALL DIMENSIONS ON SITE PRIOR TO CONSTRUCTION
- \* EXTENT OF CUT AND FILL TO BE CONFIRMED ON SITE PRIOR TO CONSTRUCTION

490.50m2

60.75m2 = 12.38%

21.70m2 = 4.42%

45.46m2 = 9.27%

82.10m2 = 16.74%

38.51m2

108.73m2

ABN: 86 682 428 996 m: 0404 869 057 e: rezidraft@gmail.com