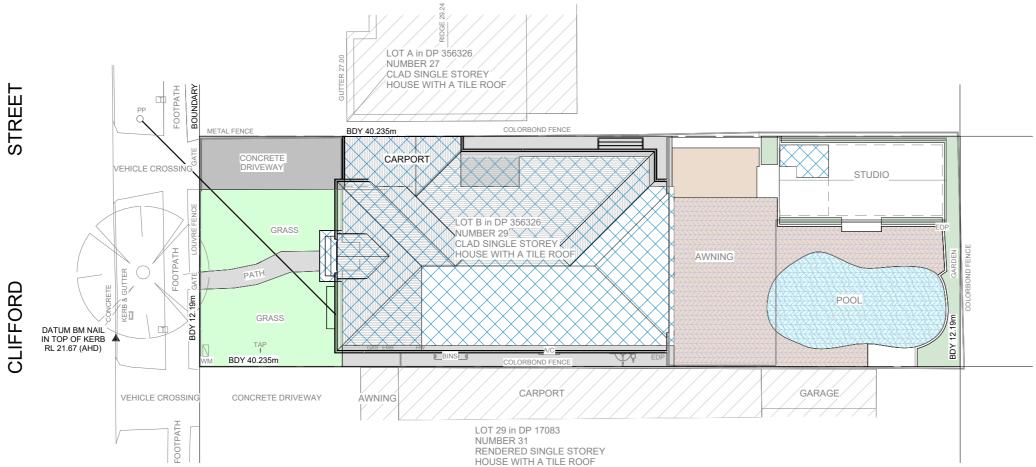

## DA ONLY NOT FOR CONSTRUCTION

ISSUE:

**CALCULATIONS:** 

HARD SURFACE:

- DRIVEWAY:

- PATHS:

- POOL

LANDSCAPE CALCULATIONS:

- ALFRESCO & POOL DECK

- PRIVATE OPEN SPACE -

- DEEP SOIL < 1.5m or UNDER COVER 18.19m2 = 1.67%

- DEEP SOIL > 1.5m:

SITE AREA -

- \* FIGURED DIMENSIONS TAKE PREFERENCE TO SCALING
- \* CHECK ALL DIMENSIONS ON SITE PRIOR TO CONSTRUCTION
- \* EXTENT OF CUT AND FILL TO BE CONFIRMED ON SITE PRIOR TO CONSTRUCTION

490.50m2

60.75m2 = 12.38%

21.70m2 = 4.42%

45.46m2 = 9.27%

82.10m2 = 16.74%

38.51m2

108.73m2

ABN: 86 682 428 996 m: 0404 869 057 e: rezidraft@gmail.com

ACCREDITED

BUILDING DESIGNERS

Member no. 2109-16

For: Mr & Mrs Brennan

At: 29 Clifford Street, Panania

CONTACT BYDA PRIOR TO CONSTRUCTION Landscape Calculation Plan https://www.byda.com.au Phone: 1100 Project number R020922 07 of 16 Date May 2025 Drawn by Checked by 1:200 Checker Scale Printed on A3